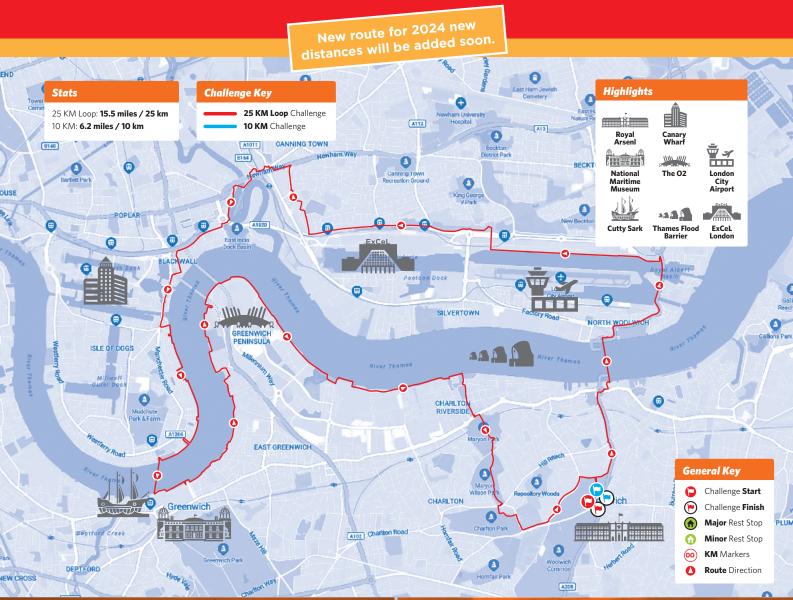

# 25 KM - The Looped Route Challenge

Sat 24 August | 10:00 - 11:00am Start

### **DISTANCE:**

25 km (15.5 miles)

### **DETAILS:**

- ✓ Start & Finish: Woolwich, London
- ✓ Good train & tube links
- ✓ Start Times 10.00am 11.00am
- ✓ Summer Walk Neck Buff
- ✓ Rest Stop with Snacks & Drinks
- ✓ Medics & Chip Timing
- ✓ Summer Walk Medal & Certificate
- Finishers Meal + Bar

# 10 KM Challenge

Sat 24 August | 11:30am Start

C. S. D. L.

#### **DISTANCE:**

10 km (6.2 miles)

#### **DETAILS:**

- ✓ Start & Finish: Woolwich, London
- ✓ Good train & tube links
- ✓ Start Time 11.30am
- ✓ Summer Walk Neck Buff
- ✓ Rest Stop with Snacks & Drinks
- ✓ Medics & Chip Timing
- ✓ Summer Walk Medal & Certificate
- ✓ Finishers Meal + Bar